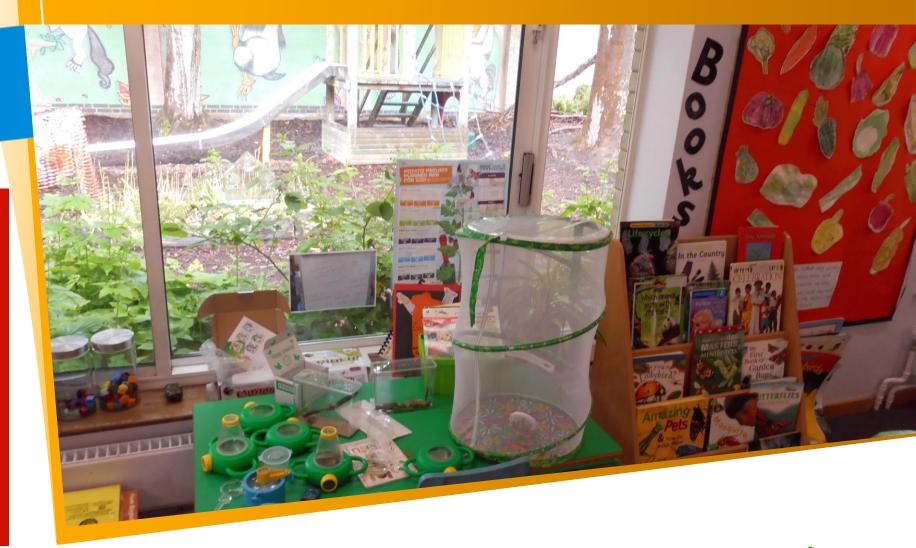

### Finding things out...

This is our 'Finding Out' area. At the moment we are finding out about minibeasts and waiting for our butterflies to come out from their chrysalis stage.

Wow!