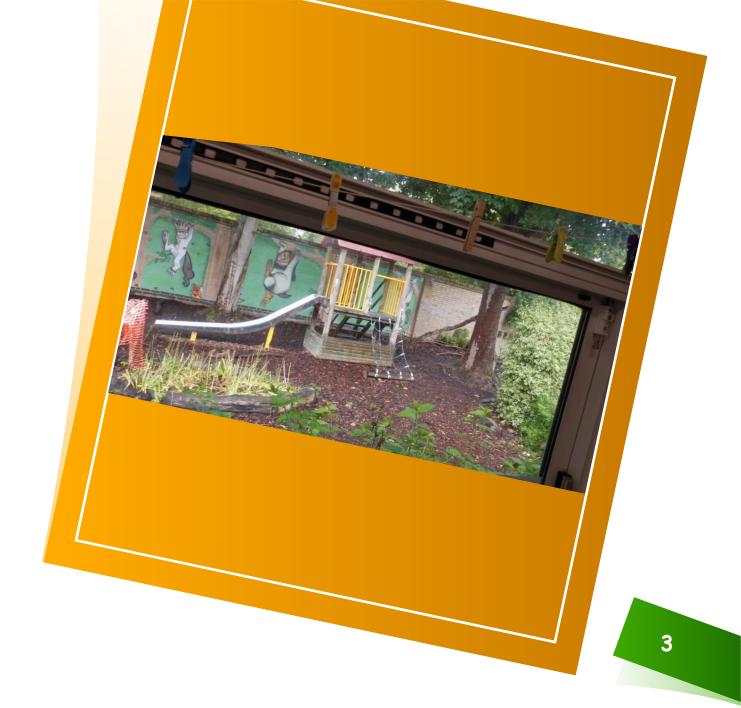

#### Outside

#### We can learn outside as well as inside

- Do you like looking for minibeasts?
- Do you enjoy hula hooping?
- Would you like to cook in our mud kitchen?
- How about washing the dolls in the water tray?

Some of the learning you can do outside